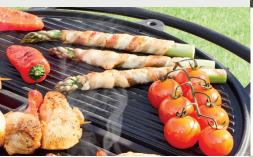

### FIRE TRAY TRIGON

Design fire bowl for stylish fire enjoyment

h ca. 6 cm (with feet) / d 38 cm 5,5 kg / black enameled three elegant inox feet

Barbecue plate made of high-quality cast iron/ food-safe enameled / integrated drip tray and drain hole in the middle / removable stainless steel foot elements facilitate cleaning and storage / incl. handle for easy and safe use.

With the BBQ plate you can convert the FIRE-TRAY XL, FIRE TRAY TRIGON and many others into a BBQ. The plate has a frying and a barbecue surface. Also a pot with hot soup or punch can be easily placed on the plate.

#### **SAFE**

The enclosed operating handle allows the plate to be inserted and removed easily and safely. This also makes it easy to add charcoal.

In comparison to a grate, the closed barbecue plate offers additional protection from direct flames.