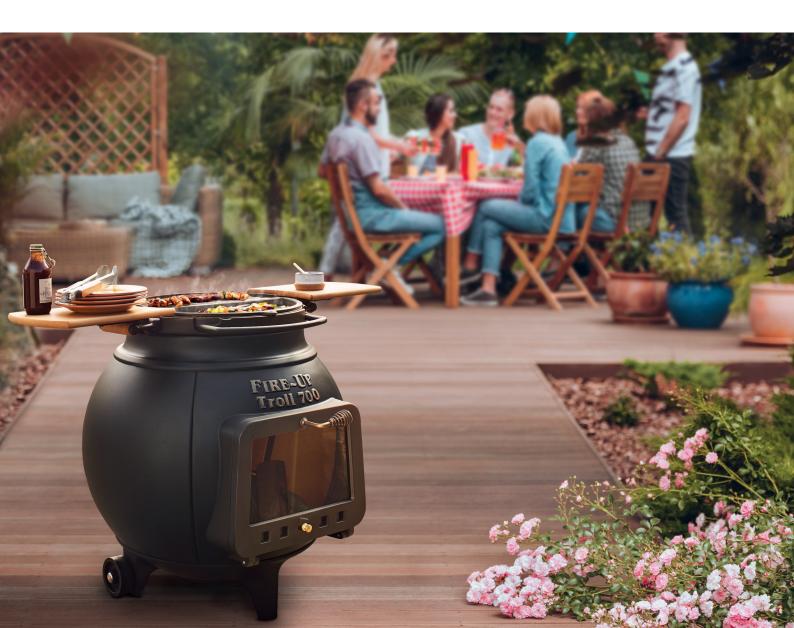

### Barbecue, roast, smoke, heat....

It's all possible with the multifunctional TROLL garden barbecue and fireplace! The TROLL is ideal for preparing culinary delights outdoors. With this all-rounder, you have a wide variety of grilling and cooking options at your disposal.

#### Table top set

Two attachable wooden table tops provide the TROLL with the necessary storage space for barbecue food, spices, etc.