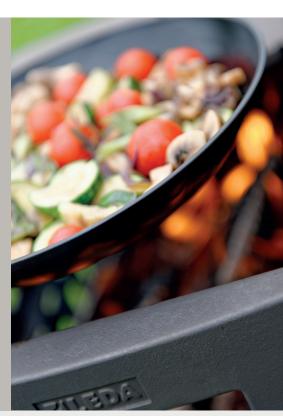

### FIRE TRAY TRIGON

Design fire bowl for stylish fire enjoyment

h ca. 6 cm (with feet) / d 38 cm 5,5 kg / black enameled three elegant inox feet

Barbecue plate made of high-quality cast iron/ food-safe enameled / integrated drip tray and drain hole in the middle / removable stainless steel foot elements facilitate cleaning and storage / incl. handle for easy and safe use.

With the BBQ plate you can convert the FIRE-TRAY XL, FIRE TRAY TRIGON and many others into a BBQ. The plate has a frying and a barbecue surface. Also a pot with hot soup or punch can be easily placed on the plate.

#### **SAFE**

The enclosed operating handle allows the plate to be inserted and removed easily and safely. This also makes it easy to add charcoal.

In comparison to a grate, the closed barbecue plate offers additional protection from direct flames.