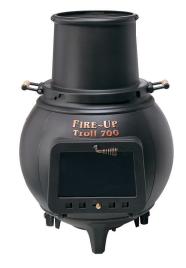

#### TROLL starter set

Enamelled cast iron body / wheel set, two wheels on one axle / reversible barbecue grate, grill plate and griddle segment, paella pan.

#### **DETAILS**

h 77 x w 70 x d 70 cm 150 kg / black laquered (matt)

Garden grill completely made of enameled LEDA quality casting: extremely heat-resistant and dimensionally stable - a guarantee for longevity / different positions of the grate, the pan adjustable / sturdy construction / rollable, transportable / temperature adjustable via air slider / rust protection through enamelling: 10-year warranty against rusting through / incl. water-repellent grill cover.

### Barbecue, roast, smoke, heat....

It's all possible with the multifunctional TROLL garden barbecue and fireplace! The TROLL is ideal for preparing culinary delights outdoors. With this all-rounder, you have a wide variety of grilling and cooking options at your disposal.

# **TROLL**

Barbecue, roast, smoke and heat

**Barbeque grate** with two different surfaces

- $\cdot$  plain grate side for tender grilled food
- · grate with collecting grooves for juicy meat

**Griddle segment** with two different surfaces