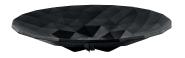

# FIRE TRAY

For multi-faceted moments

h 12,9 cm / d 72,5 cm 27 kg / black (matt) lacquered

Solid fire tray stand and dimensionally stable, heat-resistant made of high-quality cast iron /supplied in five parts - easy to assemble / Optional with stand of five steel feet, 34 cm height. Shaping: kramerDesign

The FIRE TRAY XL provides a colorful play of flames on cool evenings and at the same time provides pleasantly cosy warmth in the garden. This high-quality design article is made of solid cast iron.

The geometrically refined facets of the relief surface change, depending on the effect of shine of the flames and thus provide unique effects through the continuous interplay of shape, color and material.

### FIRE TRAY XL

For multi-faceted moments