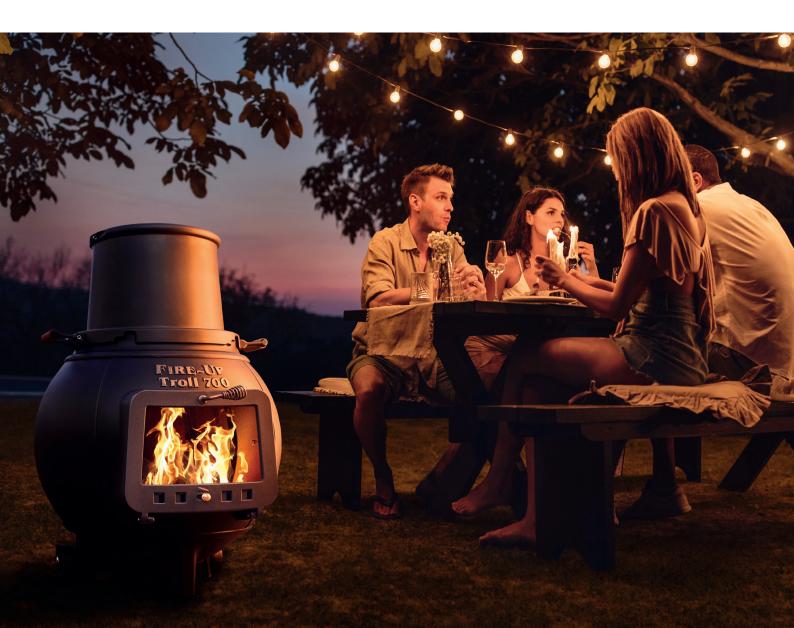

### Barbecue, roast, smoke, heat....

It's all possible with the multifunctional TROLL garden barbecue and fireplace! The TROLL is ideal for preparing culinary delights outdoors. With this all-rounder, you have a wide variety of grilling and cooking options at your disposal.

# **TROLL**

Barbecue, roast, smoke and heat

**Barbeque grate** with two different surfaces

- $\cdot$  plain grate side for tender grilled food
- · grate with collecting grooves for juicy meat

**Griddle segment** with two different surfaces

- $\cdot$  griddle plate for soft cooking
- · flat plate for keeping warm and backing