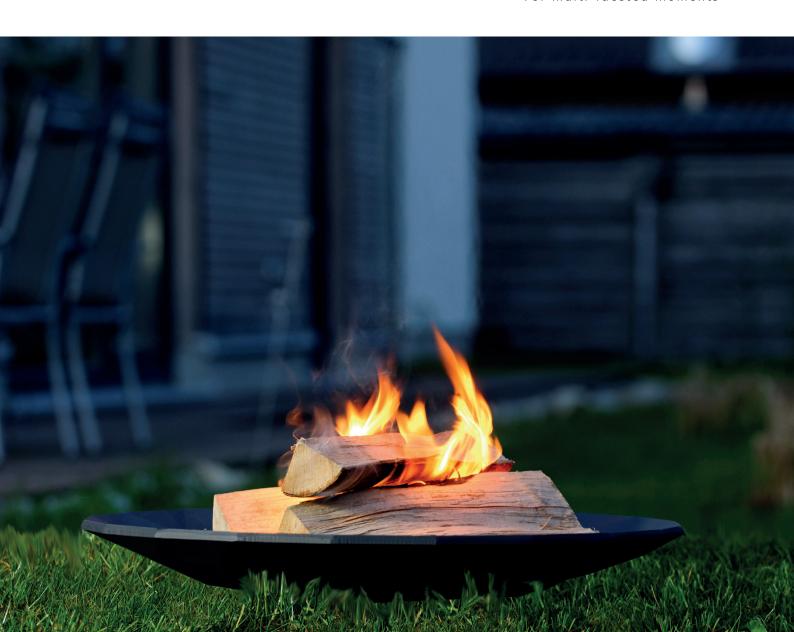

# FIRE TRAY

For multi-faceted moments

h 12,9 cm / d 72,5 cm 27 kg / black (matt) lacquered

Solid fire tray stand and dimensionally stable, heat-resistant made of high-quality cast iron /supplied in five parts - easy to assemble / Optional with stand of five steel feet, 34 cm height. Shaping: kramerDesign

The FIRE TRAY XL provides a colorful play of flames on cool evenings and at the same time provides pleasantly cosy warmth in the garden. This high-quality design article is made of solid cast iron.

The geometrically refined facets of the relief surface change, depending on the effect of shine of the flames and thus provide unique effects through the continuous interplay of shape, color and material.

### FIRE TRAY XL

For multi-faceted moments