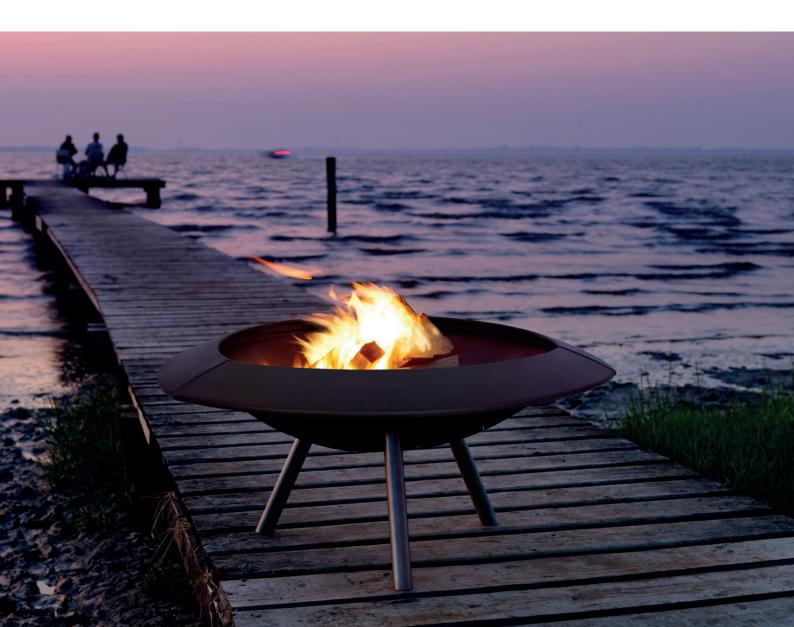

# FIRE TORCH

For hours of dancing flames

h 38 cm (41,6 with wind rings) / d 72 cm 24 kg / black (matt) lacquered three elegant inox feet

Solid firetray stand and dimensionally stable, heat-resistant made of high-quality cast iron / clean and safe due to closed construction / upgradeable with enamelled wind rings / effective heat source in campfire style.

Shaping: kramerDesign

With a diameter of 72 centimetres and a deep curvature, the matt black FIRE TRAY TRIGON offers enough space for several logs. This not only provides a lot of warmth, it also sets the scene particularly well for the dynamics of the original element of fire. And the dark lacquer finish forms a strong contrast as a background to the luminous dance of the flames.