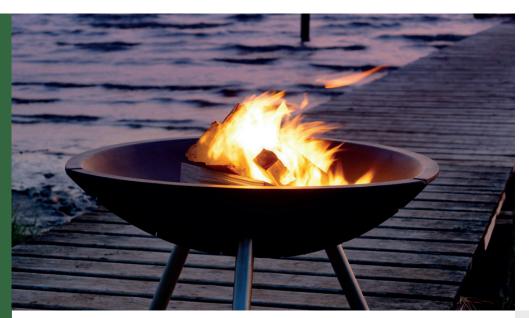

### FIRE TRAY TRIGON

Design fire bowl for stylish fire enjoyment

h ca. 6 cm (with feet) / d 38 cm 5,5 kg / black enameled three elegant inox feet

Barbecue plate made of high-quality cast iron/ food-safe enameled / integrated drip tray and drain hole in the middle / removable stainless steel foot elements facilitate cleaning and storage / incl. handle for easy and safe use.

With the BBQ plate you can convert the FIRE-TRAY XL, FIRE TRAY TRIGON and many others into a BBQ. The plate has a frying and a barbecue surface. Also a pot with hot soup or punch can be easily placed on the plate.