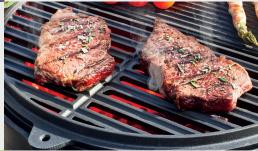

### FIRE TRAY TRIGON

Design fire bowl for stylish fire enjoyment

h ca. 6 cm (with feet) / d 38 cm 5,5 kg / black enameled three elegant inox feet

Barbecue plate made of high-quality cast iron/ food-safe enameled / integrated drip tray and drain hole in the middle / removable stainless steel foot elements facilitate cleaning and storage / incl. handle for easy and safe use.

With the BBQ plate you can convert the FIRE-TRAY XL, FIRE TRAY TRIGON and many others into a BBQ. The plate has a frying and a barbecue surface. Also a pot with hot soup or punch can be easily placed on the plate.

#### **SAFE**

The enclosed operating handle allows the plate to be inserted and removed easily and safely. This also makes it easy to add charcoal.

In comparison to a grate, the closed barbecue plate offers additional protection from direct flames.