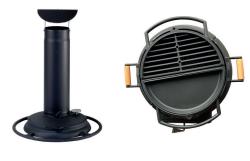

# **TROLL**

Barbecue, roast, smoke and heat

**Barbeque grate** with two different surfaces

- $\cdot$  plain grate side for tender grilled food
- · grate with collecting grooves for juicy meat

**Griddle segment** with two different surfaces

- $\cdot$  griddle plate for soft cooking
- · flat plate for keeping warm and backing