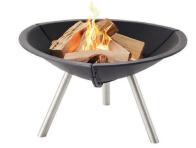

# FIRE TORCH

For hours of dancing flames

h 38 cm (41,6 with wind rings) / d 72 cm 24 kg / black (matt) lacquered three elegant inox feet

Solid firetray stand and dimensionally stable, heat-resistant made of high-quality cast iron / clean and safe due to closed construction / upgradeable with enamelled wind rings / effective heat source in campfire style.

Shaping: kramerDesign

With a diameter of 72 centimetres and a deep curvature, the matt black FIRE TRAY TRIGON offers enough space for several logs. This not only provides a lot of warmth, it also sets the scene particularly well for the dynamics of the original element of fire. And the dark lacquer finish forms a strong contrast as a background to the luminous dance of the flames.