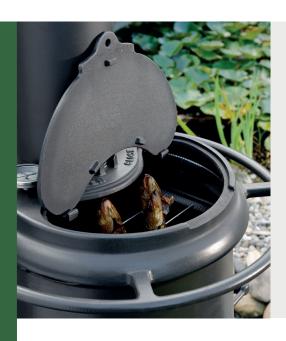

#### Smoker set

The smoker set consists of the cast iron top, the chimney, the themometer and the corresponding smoking rods. Attached to the basic set, the TROLL becomes quickly and easily a small smoker.