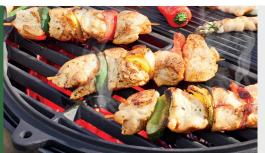

In addition, the retail trade offers various grill grates that fit perfectly on the FIRE BOX. So whether it's a campfire in the open air, jacket potatoes in the embers, sausages and vegetables on the grill or bread on a stick - all this is possible with this stylish item.

# FIRE BOX

For culinary garden fires

Torches in the twilight of the garden have always had a special charm. Especially when they burn with a beautiful, large flame and you can enjoy the fire for hours -. without having to worry about it in between.