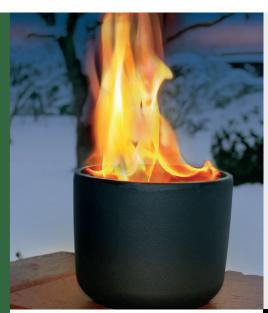

# FIRE BOX

For culinary garden fires

Torches in the twilight of the garden have always had a special charm. Especially when they burn with a beautiful, large flame and you can enjoy the fire for hours -. without having to worry about it in between.

The large flame burns in a compact fire pot, which is 15 cm high. The burning material is either a wax roll, which is commercially available. Or alternatively, this can be easily made yourself with the help of about 300 grams of melted wax and a toilet paper roll.

#### **DETAILS**

h 15 cm / w 14 cm 4,4 kg / black lacquered

Massive fire torch (incl. cover) for one wax roll / stand and dimensionally stable, heat-resistant, made of high quality cast iron / burns 3 - 4 hours with great flame / ready wax roll refills and stainless steel rod Ø 12 mm are available in retail stores. Shaping: kramerDesign

#### Really beautiful

The bottom of the fire pot has a socket in which a standard stainless steel rod can be attached - for insertion into flower beds, lawns or large flower pots.

# FIRE TORCH

For hours of dancing flames

h 38 cm (41,6 with wind rings) / d 72 cm 24 kg / black (matt) lacquered three elegant inox feet

Solid firetray stand and dimensionally stable, heat-resistant made of high-quality cast iron / clean and safe due to closed construction / upgradeable with enamelled wind rings / effective heat source in campfire style.