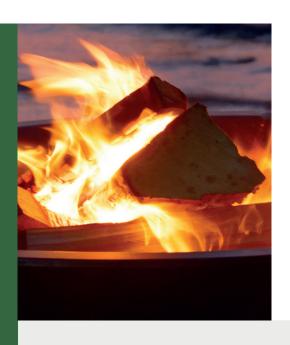

# FIRE BOX

For culinary garden fires

Torches in the twilight of the garden have always had a special charm. Especially when they burn with a beautiful, large flame and you can enjoy the fire for hours -. without having to worry about it in between.

In addition, the retail trade offers various grill grates that fit perfectly on the FIRE BOX. So whether it's a campfire in the open air, jacket potatoes in the embers, sausages and vegetables on the grill or bread on a stick - all this is possible with this stylish item.