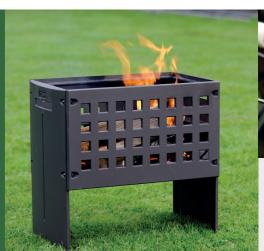

# FIRE BOX

For culinary garden fires

Torches in the twilight of the garden have always had a special charm. Especially when they burn with a beautiful, large flame and you can enjoy the fire for hours -. without having to worry about it in between.

In addition, the retail trade offers various grill grates that fit perfectly on the FIRE BOX. So whether it's a campfire in the open air, jacket potatoes in the embers, sausages and vegetables on the grill or bread on a stick - all this is possible with this stylish item.