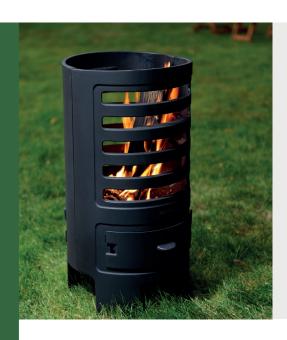

# FIRE BOX

For culinary garden fires

Torches in the twilight of the garden have always had a special charm. Especially when they burn with a beautiful, large flame and you can enjoy the fire for hours -. without having to worry about it in between.

In addition, the retail trade offers various grill grates that fit perfectly on the FIRE BOX. So whether it's a campfire in the open air, jacket potatoes in the embers, sausages and vegetables on the grill or bread on a stick - all this is possible with this stylish item.