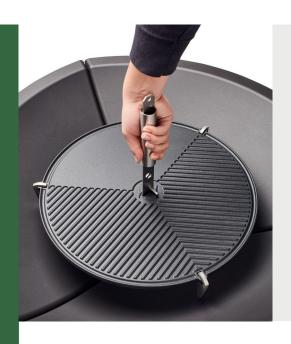

### FIRE TRAY TRIGON

Design fire bowl for stylish fire enjoyment

h ca. 6 cm (with feet) / d 38 cm 5,5 kg / black enameled three elegant inox feet

Barbecue plate made of high-quality cast iron/ food-safe enameled / integrated drip tray and drain hole in the middle / removable stainless steel foot elements facilitate cleaning and storage / incl. handle for easy and safe use.

With the BBQ plate you can convert the FIRE-TRAY XL, FIRE TRAY TRIGON and many others into a BBQ. The plate has a frying and a barbecue surface. Also a pot with hot soup or punch can be easily placed on the plate.

#### **SAFE**

The enclosed operating handle allows the plate to be inserted and removed easily and safely. This also makes it easy to add charcoal.

In comparison to a grate, the closed barbecue plate offers additional protection from direct flames.