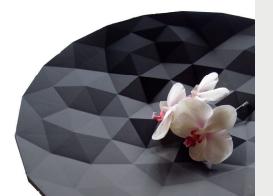

### FIRE TRAY TRIGON

Design fire bowl for stylish fire enjoyment

h ca. 6 cm (with feet) / d 38 cm 5,5 kg / black enameled three elegant inox feet

Barbecue plate made of high-quality cast iron/ food-safe enameled / integrated drip tray and drain hole in the middle / removable stainless steel foot elements facilitate cleaning and storage / incl. handle for easy and safe use.

With the BBQ plate you can convert the FIRE-TRAY XL, FIRE TRAY TRIGON and many others into a BBQ. The plate has a frying and a barbecue surface. Also a pot with hot soup or punch can be easily placed on the plate.