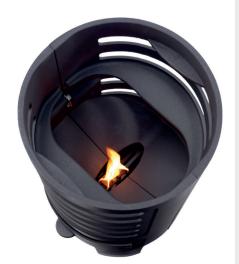

# FIRE BOX

For culinary garden fires

Torches in the twilight of the garden have always had a special charm. Especially when they burn with a beautiful, large flame and you can enjoy the fire for hours -. without having to worry about it in between.

In addition, the retail trade offers various grill grates that fit perfectly on the FIRE BOX. So whether it's a campfire in the open air, jacket potatoes in the embers, sausages and vegetables on the grill or bread on a stick - all this is possible with this stylish item.