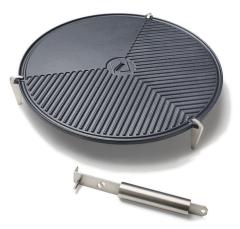

### FIRE TRAY TRIGON

Design fire bowl for stylish fire enjoyment

h ca. 6 cm (with feet) / d 38 cm 5,5 kg / black enameled three elegant inox feet

Barbecue plate made of high-quality cast iron/ food-safe enameled / integrated drip tray and drain hole in the middle / removable stainless steel foot elements facilitate cleaning and storage / incl. handle for easy and safe use.

With the BBQ plate you can convert the FIRE-TRAY XL, FIRE TRAY TRIGON and many others into a BBQ. The plate has a frying and a barbecue surface. Also a pot with hot soup or punch can be easily placed on the plate.

#### **SAFE**

The enclosed operating handle allows the plate to be inserted and removed easily and safely. This also makes it easy to add charcoal.

In comparison to a grate, the closed barbecue plate offers additional protection from direct flames.

# BBQ PLATE For FIRE TRAY TRIGON, FIRE TRAY XL and manymore

h 7,8 cm / d 50,5 cm 11,3 kg / black (matt) lacquered

Solid fire tray stand and dimensionally stable, heat-resistant made of high-quality cast iron / supplied in five parts - easy to assemble / Optional with stand of five steel feet, 34 cm height. Shaping: kramerDesign