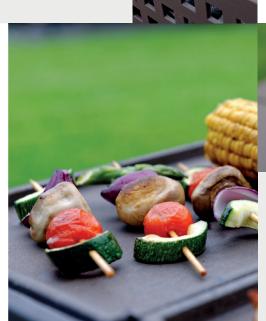

In addition, the retail trade offers various grill grates that fit perfectly on the FIRE BOX. So whether it's a campfire in the open air, jacket potatoes in the embers, sausages and vegetables on the grill or bread on a stick - all this is possible with this stylish item.