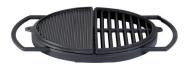

# **TROLL**

Barbecue, roast, smoke and heat

**Barbeque grate** with two different surfaces

- $\cdot$  plain grate side for tender grilled food
- · grate with collecting grooves for juicy meat

**Griddle segment** with two different surfaces

- $\cdot$  griddle plate for soft cooking
- · flat plate for keeping warm and backing