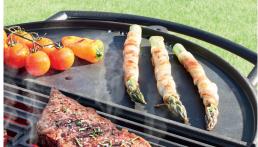

### FIRE TRAY TRIGON

Design fire bowl for stylish fire enjoyment

h ca. 6 cm (with feet) / d 38 cm 5,5 kg / black enameled three elegant inox feet

Barbecue plate made of high-quality cast iron/ food-safe enameled / integrated drip tray and drain hole in the middle / removable stainless steel foot elements facilitate cleaning and storage / incl. handle for easy and safe use.

With the BBQ plate you can convert the FIRE-TRAY XL, FIRE TRAY TRIGON and many others into a BBQ. The plate has a frying and a barbecue surface. Also a pot with hot soup or punch can be easily placed on the plate.

#### **SAFE**

The enclosed operating handle allows the plate to be inserted and removed easily and safely. This also makes it easy to add charcoal.

In comparison to a grate, the closed barbecue plate offers additional protection from direct flames.