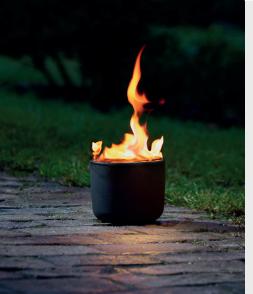

### Cast iron stands for quality

Development, research and production in Germany

h 61cm / w 30 cm / d 30 cm 38 kg / black lacquered

Logs burn upright / clean and safe due to closed construction / ash box for easy cleaning: ash residues tumble through the combustion chamber into the ash box - this makes cleaning easier/easy lighting: Place the lighting aid on the ash box, light it, then push the ash box back - thanks to the optimally positioned lighting aid, a lively fire immediately/stable, dimensionally stable and heat-resistant - made of high-quality cast iron.