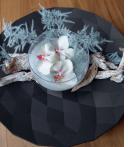

### FIRE TRAY TRIGON

Design fire bowl for stylish fire enjoyment

h ca. 6 cm (with feet) / d 38 cm 5,5 kg / black enameled three elegant inox feet

Barbecue plate made of high-quality cast iron/ food-safe enameled / integrated drip tray and drain hole in the middle / removable stainless steel foot elements facilitate cleaning and storage / incl. handle for easy and safe use.

With the BBQ plate you can convert the FIRE-TRAY XL, FIRE TRAY TRIGON and many others into a BBQ. The plate has a frying and a barbecue surface. Also a pot with hot soup or punch can be easily placed on the plate.