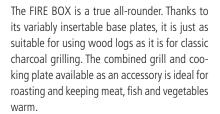

# FIRE BOX

For culinary garden fires

Torches in the twilight of the garden have always had a special charm. Especially when they burn with a beautiful, large flame and you can enjoy the fire for hours -. without having to worry about it in between.

In addition, the retail trade offers various grill grates that fit perfectly on the FIRE BOX. So whether it's a campfire in the open air, jacket potatoes in the embers, sausages and vegetables on the grill or bread on a stick - all this is possible with this stylish item.