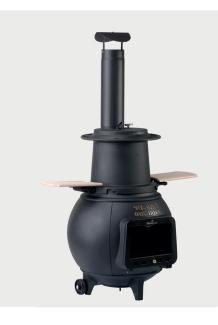

#### **DETAILS**

h 77 x w 70 x d 70 cm 150 kg / black laquered (matt)

Garden grill completely made of enameled LEDA quality casting: extremely heat-resistant and dimensionally stable - a guarantee for longevity / different positions of the grate, the pan adjustable / sturdy construction / rollable, transportable / temperature adjustable via air slider / rust protection through enamelling: 10-year warranty against rusting through / incl. water-repellent grill cover.

### Barbecue, roast, smoke, heat....

It's all possible with the multifunctional TROLL garden barbecue and fireplace! The TROLL is ideal for preparing culinary delights outdoors. With this all-rounder, you have a wide variety of grilling and cooking options at your disposal.

# **TROLL**

Barbecue, roast, smoke and heat

**Barbeque grate** with two different surfaces

- $\cdot$  plain grate side for tender grilled food
- · grate with collecting grooves for juicy meat

**Griddle segment** with two different surfaces