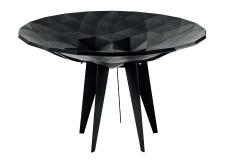

# FIRE TRAY

For multi-faceted moments

h 12,9 cm / d 72,5 cm 27 kg / black (matt) lacquered

Solid fire tray stand and dimensionally stable, heat-resistant made of high-quality cast iron /supplied in five parts - easy to assemble / Optional with stand of five steel feet, 34 cm height. Shaping: kramerDesign

The FIRE TRAY XL provides a colorful play of flames on cool evenings and at the same time provides pleasantly cosy warmth in the garden. This high-quality design article is made of solid cast iron.

The geometrically refined facets of the relief surface change, depending on the effect of shine of the flames and thus provide unique effects through the continuous interplay of shape, color and material.

### FIRE TRAY XL

For multi-faceted moments