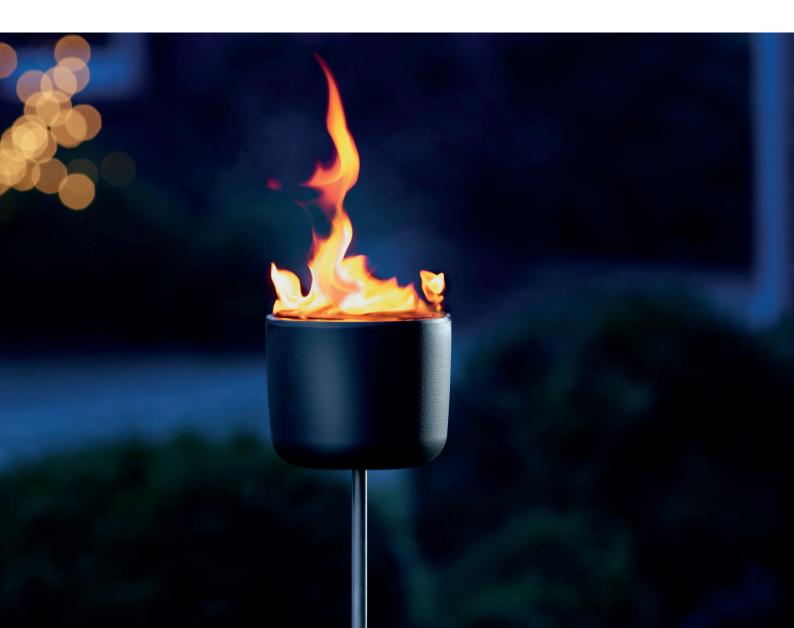

# FIRE BOX

For culinary garden fires

Torches in the twilight of the garden have always had a special charm. Especially when they burn with a beautiful, large flame and you can enjoy the fire for hours -. without having to worry about it in between.

The large flame burns in a compact fire pot, which is 15 cm high. The burning material is either a wax roll, which is commercially available. Or alternatively, this can be easily made yourself with the help of about 300 grams of melted wax and a toilet paper roll.

#### **DETAILS**

h 15 cm / w 14 cm 4,4 kg / black lacquered

Massive fire torch (incl. cover) for one wax roll / stand and dimensionally stable, heat-resistant, made of high quality cast iron / burns 3 - 4 hours with great flame / ready wax roll refills and stainless steel rod Ø 12 mm are available in retail stores. Shaping: kramerDesign

#### Really beautiful

The bottom of the fire pot has a socket in which a standard stainless steel rod can be attached - for insertion into flower beds, lawns or large flower pots.