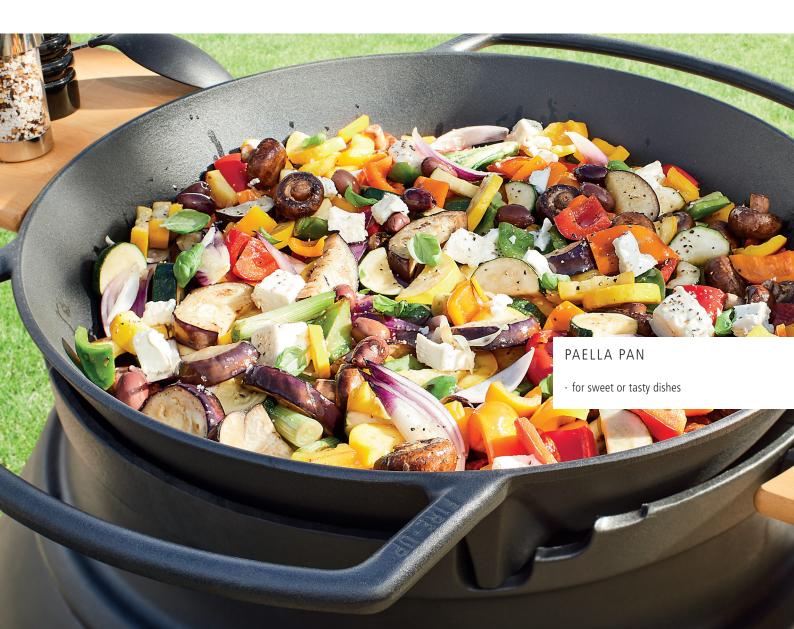

# BBQ PLATE For FIRE TRAY TRIGON, FIRE TRAY XL and manymore

h 7,8 cm / d 50,5 cm 11,3 kg / black (matt) lacquered

Solid fire tray stand and dimensionally stable, heat-resistant made of high-quality cast iron / supplied in five parts - easy to assemble / Optional with stand of five steel feet, 34 cm height. Shaping: kramerDesign

#### TROLL starter set

Enamelled cast iron body / wheel set, two wheels on one axle / reversible barbecue grate, grill plate and griddle segment, paella pan.

### Pan segment (semicircular pan)

The cast iron pan segment opens up completely new possibilities. Roast potatoes, gyros, vegetable pans can easily be prepared at the same time as the barbecued meat on the TROLL.