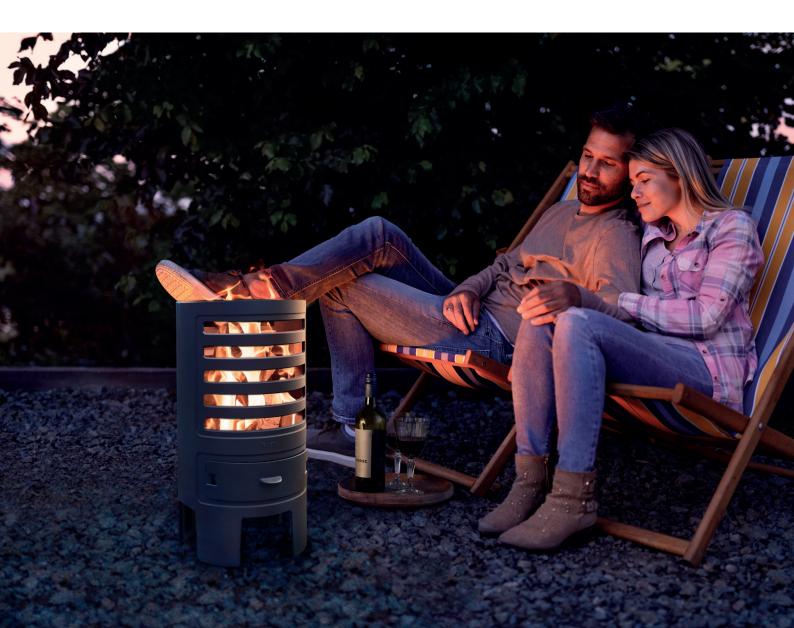

# FIRE BOX

For culinary garden fires

Torches in the twilight of the garden have always had a special charm. Especially when they burn with a beautiful, large flame and you can enjoy the fire for hours -. without having to worry about it in between.

In addition, the retail trade offers various grill grates that fit perfectly on the FIRE BOX. So whether it's a campfire in the open air, jacket potatoes in the embers, sausages and vegetables on the grill or bread on a stick - all this is possible with this stylish item.