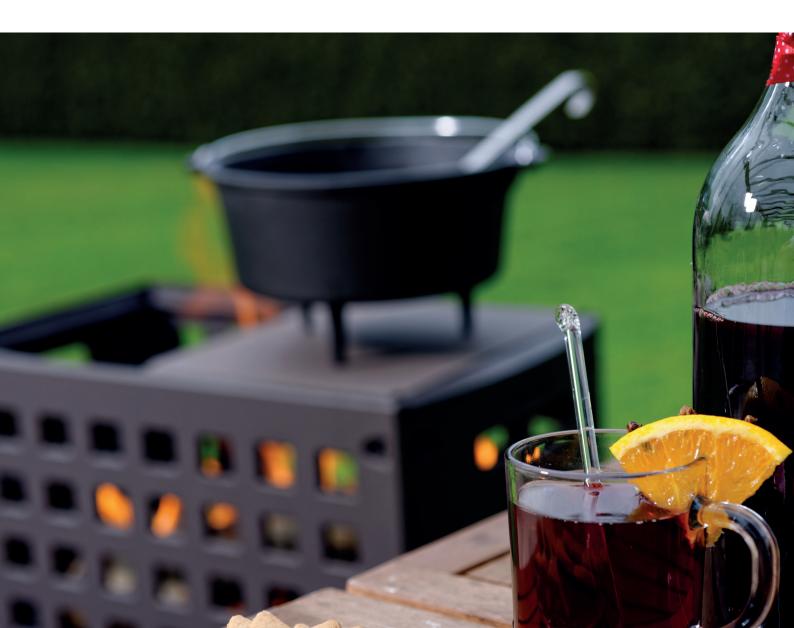

### FIRE TRAY TRIGON

Design fire bowl for stylish fire enjoyment

h ca. 6 cm (with feet) / d 38 cm 5,5 kg / black enameled three elegant inox feet

Barbecue plate made of high-quality cast iron/ food-safe enameled / integrated drip tray and drain hole in the middle / removable stainless steel foot elements facilitate cleaning and storage / incl. handle for easy and safe use.

With the BBQ plate you can convert the FIRE-TRAY XL, FIRE TRAY TRIGON and many others into a BBQ. The plate has a frying and a barbecue surface. Also a pot with hot soup or punch can be easily placed on the plate.