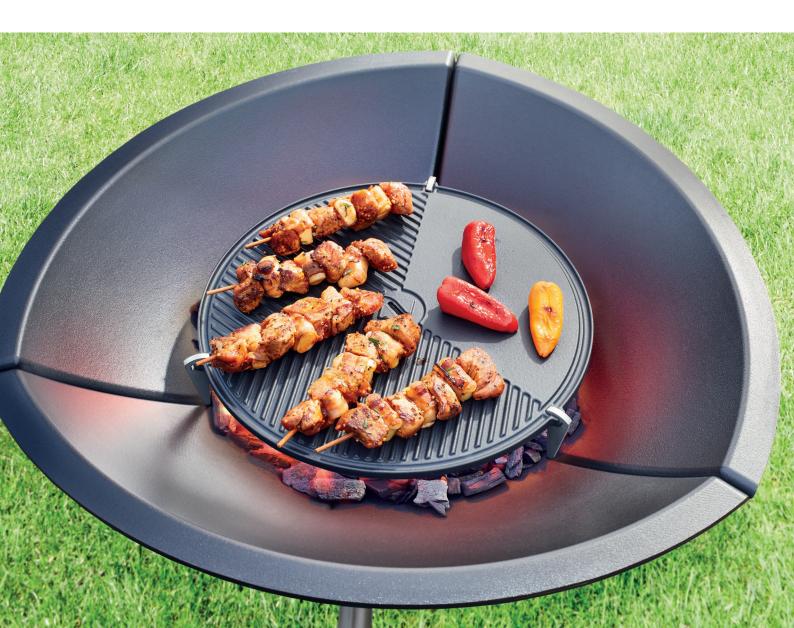

### FIRE TRAY TRIGON

Design fire bowl for stylish fire enjoyment

h ca. 6 cm (with feet) / d 38 cm 5,5 kg / black enameled three elegant inox feet

Barbecue plate made of high-quality cast iron/ food-safe enameled / integrated drip tray and drain hole in the middle / removable stainless steel foot elements facilitate cleaning and storage / incl. handle for easy and safe use.

With the BBQ plate you can convert the FIRE-TRAY XL, FIRE TRAY TRIGON and many others into a BBQ. The plate has a frying and a barbecue surface. Also a pot with hot soup or punch can be easily placed on the plate.

#### **SAFE**

The enclosed operating handle allows the plate to be inserted and removed easily and safely. This also makes it easy to add charcoal.

In comparison to a grate, the closed barbecue plate offers additional protection from direct flames.